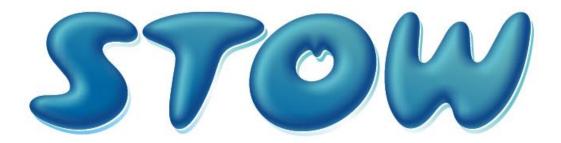

## STOW - LOGO RATIONALE

- ✓ Blue color signifies water & tranquillity
- $\checkmark$  Greenish tinge symbolises prosperity and richness
- $\checkmark$  Embossed fonts indicate writing with water
- ✓ Smooth-edged alphabets indicate surface tension phenomenon of water (as a result, shrinking into smaller space effect)