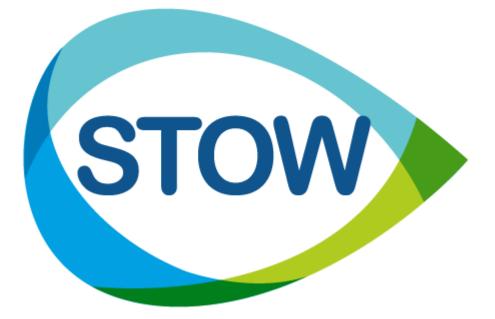

- ✓ Rightward pointing water-drop indicates progression and development
- $\checkmark$  Blend of blue and green speaks of water and prosperity going hand in hand
- ✓ The folding-in of blue and green wings indicates sense of security and safety
- $\checkmark$  The overall leaf pattern also symbolises element of life