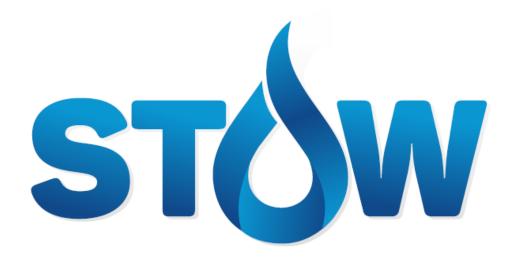

- $\checkmark$  Light/Dark blue gradient symbolises depth and intensity
- ✓ Blue color signifies water & tranquillity
- $\checkmark$  Thick and smooth-edged fonts indicate strength and stability in the brand
- ✓ Fluid droplet pattern of "O" indicates water droplet, a symbol for water

- $\checkmark$  Blue color signifies water & tranquillity
- $\checkmark$  Thick and smooth-edged fonts indicate strength and stability in the brand
- $\checkmark$  The inward furling of "O" speaks for the depth and fluidity in water