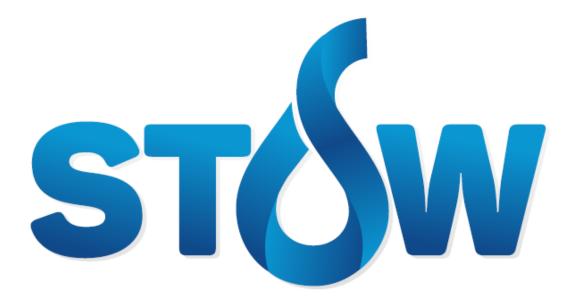

- ✓ Light/Dark blue gradient symbolises depth and intensity
- ✓ Blue color signifies water & tranquillity
- $\checkmark$  Thick and smooth-edged fonts indicate strength and stability in the brand
- $\checkmark$  Fluid droplet pattern of "O" indicates purity and progression